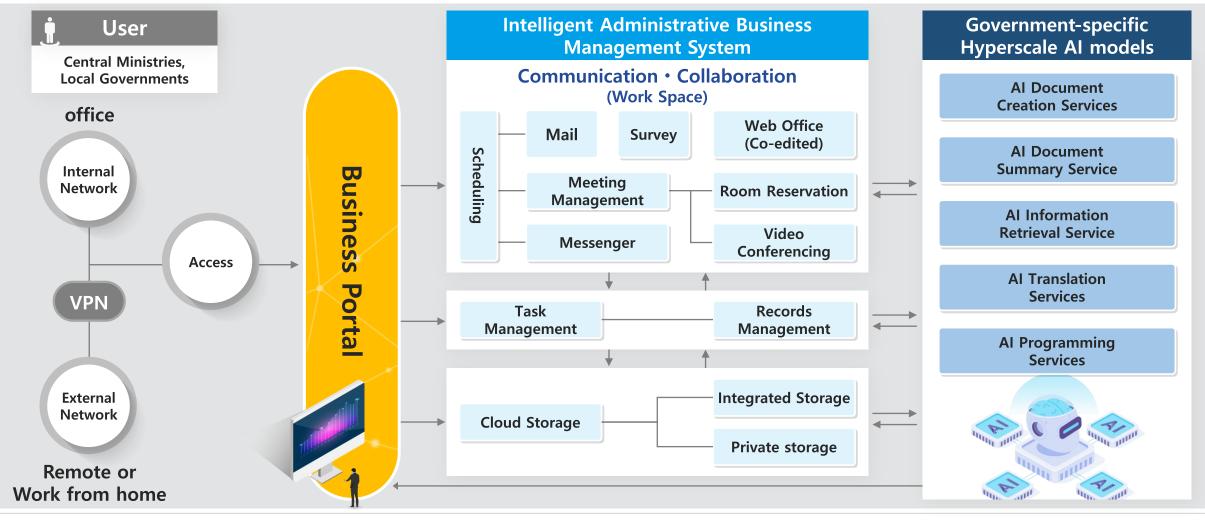

common utilization base

Introduction of Private LLM

Al Learning Data Operating System

Al Common Utilization Base Linkage • Expansion

Infrastructure for AI service operation

#### Leading Application of AI to Business Management System

- Development of Al Service
- Link AI service to Web Office Work Environment
- Data Management System

(Document registration, archival record)

#### 3 Establishment of Web Office Communication & Collaboration Work Space

Ministry of the Interior and Safety

# '25~26 : Establishment of Gov's AI Platform & Service Model

**Ecosystem of Pan-Government Hyperscale AI Common Utilization Base** 



Ministry of the Interior and Safety

# '25~26 : Establishment of Gov's AI Service Model

#### Diagram of the Intelligent Administrative Business Management System



#### **Examples of Improving Civil Affairs Using AI**

| Category                                              | Existing                                                                                                                                                 | Improvement                                                                                                                                                                                       |
|-------------------------------------------------------|----------------------------------------------------------------------------------------------------------------------------------------------------------|--------------------------------------------------------------------------------------------------------------------------