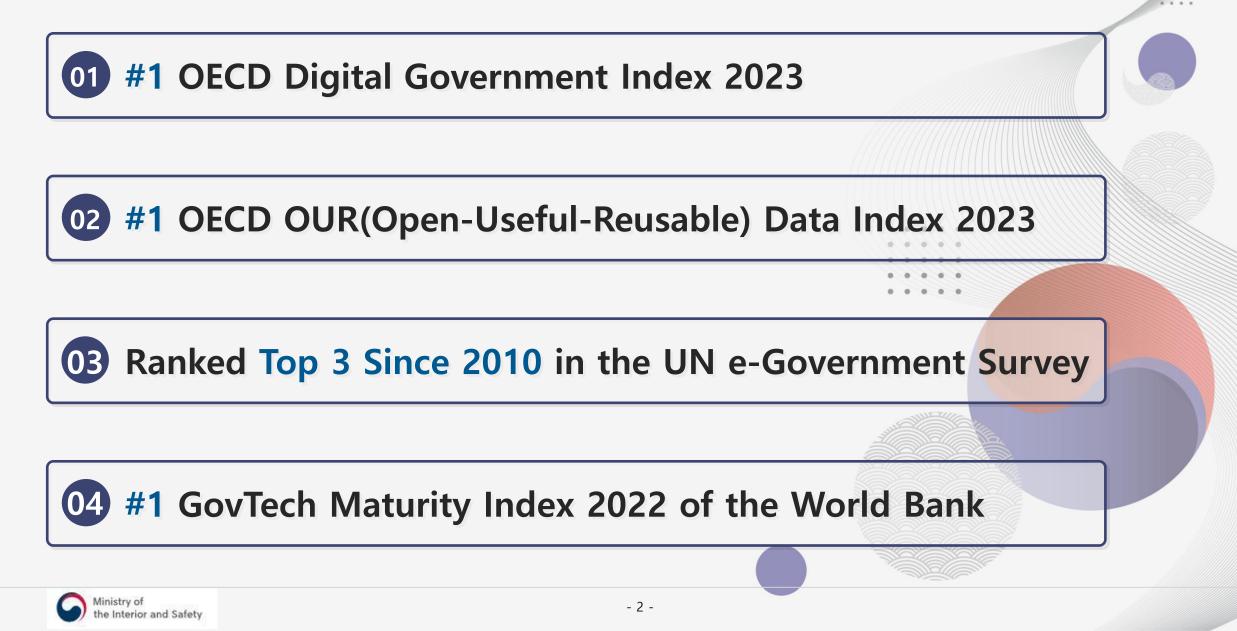

# Al in the Public Sector : Improve Efficiency of Public Administration Using Al

Announcement 2024. 06. 24.

Information Disclosure Division

# Republic of Korea's Government Innovation in Numbers



# The Need for New Al-based Government Innovation

**Emergence of AI technology like ChatGPT** 

High utility of Hyperscale AI in daily life and business

# Importance of using the latest technologies to streamline work

"Improve work efficiency by incorporating the latest technologies such as ChatGPT into administration."

Statement by President Yoon at the New Year Annual Work Plan Reporting in January 2023



#### The Need to Develop AI services for the Public Sector

Prevention of leakage of sensitive internal information

2 Specialized in administrative terminology and administrative tasks



1

 $(\mathbf{1})$ 

1

1



#### **Roadmap for AI-powered Government Innovation**

#### 2023





#### ✓ Pilot development

- Al administrative support service

#### Pilot operation

- Al admi