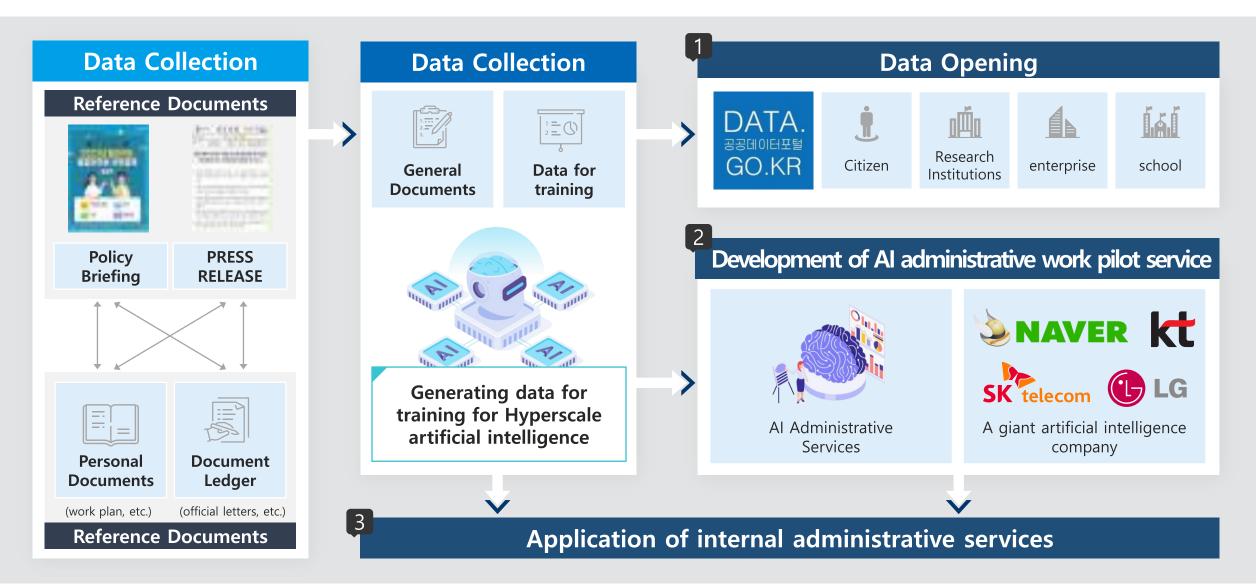

#### Leading Application of AI to Business Management System

- Development of Al Service
- Link AI service to Web Office Work Environment
- Data Management System

(Document registration, archival record)